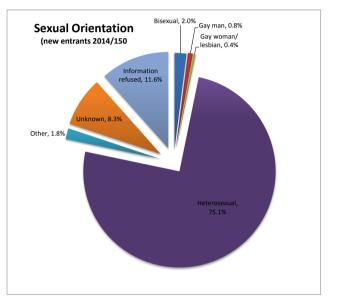

| Sexual Orientation (New entrants only) | 2013/14 | 2014/15 |
|----------------------------------------|---------|---------|
| Bisexual                               | 1.5%    | 2.0%    |
| Gay man                                | 0.8%    | 0.8%    |
| Gay woman/ lesbian                     | 0.5%    | 0.4%    |
| Heterosexual                           | 76.3%   | 75.1%   |
| Other                                  | 1.6%    | 1.8%    |
| Unknown                                | 8.0%    | 8.3%    |
| Information refused                    | 11.2%   | 11.6%   |
| Total                                  | 100.0%  | 100.0%  |